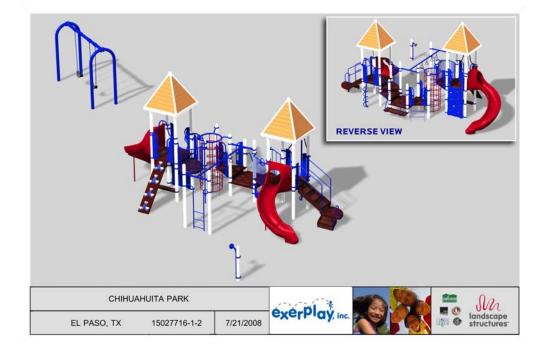

Memorial Park, 1701 N. Copia will have construction begin on new playground equipment that will include a swing set and other amenities. A separate and equally fascinating playground design will be near the Chihuahuita Park in the Segundo Barrio at 400 Charles St.