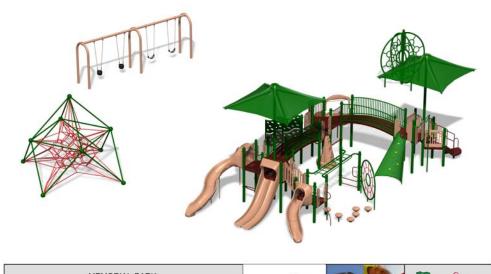

Memorial Park, 1701 N. Copia will have construction begin on new playground equipment that will include a swing set and other amenities. A separate and equally fascinating playground design will be near the Chihuahuita Park in the Segundo Barrio at 400 Charles St.